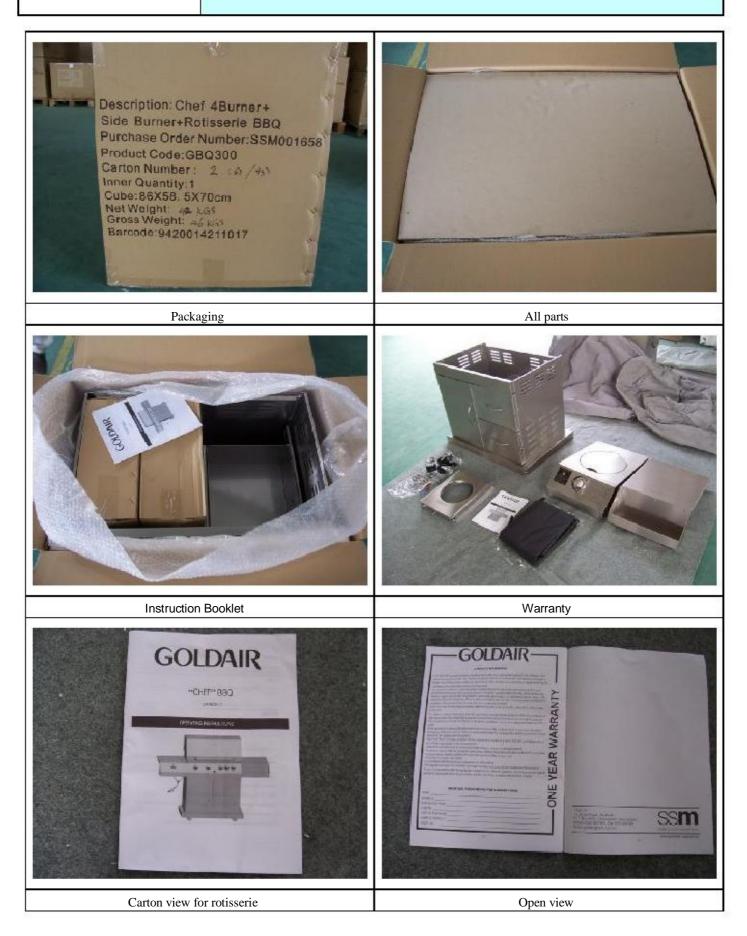

4. Please note the rotisserie was solid packing, hasn't packed in 2 carton of disassembly. 5. For rating, not conformed to SPEC. Need to confirmed or update SPEC.

6. For contents, actual parts not conformed to parts list (SPEC.), Need to update SPEC.

7. For plug and cord, actual products not conformed to SPEC, as there is 2 style of supplier's products mixed. And please note the cord length was 123.5cm.

| Check Point details: |                                                                                                                                                                                                                                                         |     |      |      |  |  |  |  |  |
|----------------------|---------------------------------------------------------------------------------------------------------------------------------------------------------------------------------------------------------------------------------------------------------|-----|------|------|--|--|--|--|--|
| 1.0 P                | ACKAGING:                                                                                                                                                                                                                                               |     | PASS | FAIL |  |  |  |  |  |
| 1.1                  | No damage or crushing. Cardboard flutes are vertical.                                                                                                                                                                                                   | Α   | 20   | 0    |  |  |  |  |  |
| 1.2                  | Product firmly held in cartons, not loose. No obvious rattles when carton is shaken.                                                                                                                                                                    | В   | 20   | 0    |  |  |  |  |  |
| 1.3                  | Shipping marks are printed in accordance with SSM specification as per Appendix D.                                                                                                                                                                      | В   | 20   | 0    |  |  |  |  |  |
| 2.0 C                | ONTENTS:                                                                                                                                                                                                                                                |     |      |      |  |  |  |  |  |
| 2.1                  | 1 x Chef BBQ disassembled in 2 cartons. Confirm all components and parts are included as per Appendix A.                                                                                                                                                | A/B | 17   | ЗB   |  |  |  |  |  |
|                      | Found missing a screw of "M6x10": 1pc, missing a washer of "M8x12": 1pc,                                                                                                                                                                                |     |      |      |  |  |  |  |  |
|                      | missing 2pcs washer of "M8x12": 1pc                                                                                                                                                                                                                     |     |      |      |  |  |  |  |  |
|                      |                                                                                                                                                                                                                                                         |     |      |      |  |  |  |  |  |
|                      | For parts No. 9, actual found 2pcs screw of M4x8 had assemblyed on product, instead of 1pc on Parts List of SPEC. and instruction booklet.                                                                                                              |     |      |      |  |  |  |  |  |
| 2.2                  | 1 x Booklet is printed to a good standard, all text is legible and not smudged as per<br>Appendix C. One year warranty card is included at back of instruction booklet.                                                                                 | с   | 20   | 0    |  |  |  |  |  |
| 2.3                  | 1 x BBQ Cover, with red Goldair logo.                                                                                                                                                                                                                   | В   | 20   | 0    |  |  |  |  |  |
| 2.4                  | Verify all gas hoses are black.                                                                                                                                                                                                                         | В   | 20   | 0    |  |  |  |  |  |
| 3.0: L               | ABELING / SILK SCREENING:                                                                                                                                                                                                                               |     |      |      |  |  |  |  |  |
| 3.1                  | All labels firmly in place, no bubbling. Test by placing a piece of 3M 600 sticky tape<br>over printing and then remove. No portion of print is to come off. Also test the printing<br>by rubbing for 15 seconds with a cloth soaked with white spirit. | B/C | 20   | 0    |  |  |  |  |  |
| 3.2                  | Labels in English and no smudging.                                                                                                                                                                                                                      | C/B | 20   | 0    |  |  |  |  |  |
| 3.3                  | Labels correct colour.                                                                                                                                                                                                                                  | С   | 20   | 0    |  |  |  |  |  |
| 3.4                  | Goldair logo is centered and legible on front of hood (under temperature gauge).<br>Registration of logo is sharp and black painted background has no imperfections.                                                                                    | В   | 20   | 0    |  |  |  |  |  |

#### Attach Inspection Picture At Site For Reference:

REPORT

REPORT

REPORT

REPORT