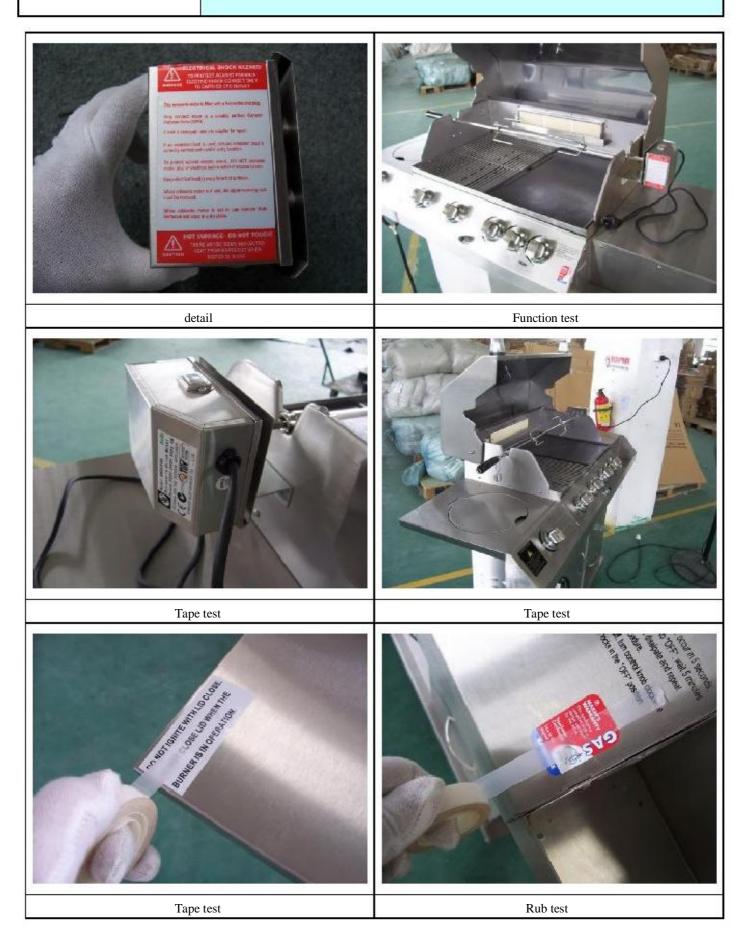

7. For plug and cord, actual products not conformed to SPEC, as there is 2 style of supplier's products mixed. And please note the cord length was 123.5cm.

| Check Point details: |                                                                                                                                                                                                                                                         |     |      |      |  |  |  |  |  |
|----------------------|---------------------------------------------------------------------------------------------------------------------------------------------------------------------------------------------------------------------------------------------------------|-----|------|------|--|--|--|--|--|
| 1.0 P                | ACKAGING:                                                                                                                                                                                                                                               |     | PASS | FAIL |  |  |  |  |  |
| 1.1                  | No damage or crushing. Cardboard flutes are vertical.                                                                                                                                                                                                   | Α   | 20   | 0    |  |  |  |  |  |
| 1.2                  | Product firmly held in cartons, not loose. No obvious rattles when carton is shaken.                                                                                                                                                                    | В   | 20   | 0    |  |  |  |  |  |
| 1.3                  | Shipping marks are printed in accordance with SSM specification as per Appendix D.                                                                                                                                                                      | В   | 20   | 0    |  |  |  |  |  |
| 2.0 C                | ONTENTS:                                                                                                                                                                                                                                                |     |      |      |  |  |  |  |  |
| 2.1                  | 1 x Chef BBQ disassembled in 2 cartons. Confirm all components and parts are included as per Appendix A.                                                                                                                                                | A/B | 17   | ЗB   |  |  |  |  |  |
|                      | Found missing a screw of "M6x10": 1pc, missing a washer of "M8x12": 1pc,                                                                                                                                                                                |     |      |      |  |  |  |  |  |
|                      | missing 2pcs washer of "M8x12": 1pc                                                                                                                                                                                                                     |     |      |      |  |  |  |  |  |
|                      |                                                                                                                                                                                                                                                         |     |      |      |  |  |  |  |  |
|                      | For parts No. 9, actual found 2pcs screw of M4x8 had assemblyed on product, instead of 1pc on Parts List of SPEC. and instruction booklet.                                                                                                              |     |      |      |  |  |  |  |  |
| 2.2                  | 1 x Booklet is printed to a good standard, all text is legible and not smudged as per<br>Appendix C. One year warranty card is included at back of instruction booklet.                                                                                 | с   | 20   | 0    |  |  |  |  |  |
| 2.3                  | 1 x BBQ Cover, with red Goldair logo.                                                                                                                                                                                                                   | В   | 20   | 0    |  |  |  |  |  |
| 2.4                  | Verify all gas hoses are black.                                                                                                                                                                                                                         | В   | 20   | 0    |  |  |  |  |  |
| 3.0: L               | ABELING / SILK SCREENING:                                                                                                                                                                                                                               |     |      |      |  |  |  |  |  |
| 3.1                  | All labels firmly in place, no bubbling. Test by placing a piece of 3M 600 sticky tape<br>over printing and then remove. No portion of print is to come off. Also test the printing<br>by rubbing for 15 seconds with a cloth soaked with white spirit. | B/C | 20   | 0    |  |  |  |  |  |
| 3.2                  | Labels in English and no smudging.                                                                                                                                                                                                                      | C/B | 20   | 0    |  |  |  |  |  |
| 3.3                  | Labels correct colour.                                                                                                                                                                                                                                  | С   | 20   | 0    |  |  |  |  |  |
| 3.4                  | Goldair logo is centered and legible on front of hood (under temperature gauge).<br>Registration of logo is sharp and black painted background has no imperfections.                                                                                    | В   | 20   | 0    |  |  |  |  |  |

REPORT

|      |                                                                                                                                                                                                                                                                        |   | 1  |   |
|------|------------------------------------------------------------------------------------------------------------------------------------------------------------------------------------------------------------------------------------------------------------------------|---|----|---|
| 5.3  | No burs or sharp edges on doors or any other stainless steel surfaces/edges.                                                                                                                                                                                           | В | 20 | 0 |
| 5.4  | All rivets are pulled through and caps are flush with surface.                                                                                                                                                                                                         | в | 20 | 0 |
| 5.5  | All screws are tightened securely and not stripped.                                                                                                                                                                                                                    | В | 20 | 0 |
| 5.6  | Check the enamel finish of the warming rack and main cooking grill fully cover the components.                                                                                                                                                                         | в | 20 | 0 |
| 5.7  | Check electroplating of side burner grid, and rotisserie pole are of good standard.                                                                                                                                                                                    | в | 20 | 0 |
|      | UNCTIONAL TESTS<br>lowing tests are the be carried out on 6 (six) units                                                                                                                                                                                                |   |    |   |
| 6.1  | Check that all the assembly screws are firmly in place and fully tightened.                                                                                                                                                                                            | в | 6  | 0 |
| 6.2  | Connect the firebox gas cylinder and verify there are no gas leaks by using soapy water to check if it bubbles. (Full instructions on how to test for leaks are found in the instruction booklet). Also check there are no gas leaks on the connection to side burner. | A | 6  | 0 |
| 6.3  | Test all burners / igniters function by lighting each one individually (do not ignite using adjacent burner). An even flame should be visible from each burner. Also verify the side and back burners function correctly.                                              | A | 6  | 0 |
| 6.4  | Check to see that hood closes evenly on the fire box and there is no obvious lateral movement.                                                                                                                                                                         | в | 6  | 0 |
| 6.5  | Check that the rotisserie functions correctly by plugging into mains power supply and running the rotisserie for two minutes.                                                                                                                                          | в | 6  | 0 |
| 6.6  | Check that all control knobs are fitted firmly in place and electroplating is of a good standard.                                                                                                                                                                      | с | 6  | 0 |
| 6.7  | Check that door handles are securely fastened.                                                                                                                                                                                                                         | В | 6  | 0 |
| 6.8  | Test the temperature gauge functions by holding the probe near an open flame and ensure the needle moves.                                                                                                                                                              | A | 6  | 0 |
| 6.9  | Test to see that door shuts correctly and that magnets are aligned                                                                                                                                                                                                     | В | 6  | 0 |
| 6.10 | Slide the drawers in and out and ensure they glide smoothly and close flush with the                                                                                                                                                                                   | В | 6  | 0 |

|         | main body.                                                                                                     |                                                                   |                                                                                       |                                 |         |   |
|---------|----------------------------------------------------------------------------------------------------------------|-------------------------------------------------------------------|---------------------------------------------------------------------------------------|---------------------------------|---------|---|
|         | Validate plu                                                                                                   | g and cord supplied are those specif                              | ied below:                                                                            |                                 |         |   |
|         | Plug:                                                                                                          | Approval # 20617                                                  |                                                                                       | В                               | Pending |   |
| 6.11    | Cord:                                                                                                          | Approval # 20617 Dong Guan Rec                                    | В                                                                                     | i enc                           | ing     |   |
|         |                                                                                                                | H05RR-F 3G2.5mm2                                                  |                                                                                       |                                 |         |   |
| Actu    | al plug & c                                                                                                    | s mixed                                                           |                                                                                       |                                 |         |   |
|         |                                                                                                                |                                                                   |                                                                                       |                                 |         |   |
|         |                                                                                                                |                                                                   |                                                                                       |                                 |         |   |
| 6.12    | Ensure a heavy duty locking bolt is used to secure the gas bottle in place and fitted to the gas bottle slide. |                                                                   |                                                                                       |                                 |         | 0 |
| 6.13    | Verify that 2<br>shelf for stre<br>side burner<br>exceed 3mr                                                   | в                                                                 | 6                                                                                     | 0                               |         |   |
| 7.0 S   | PECIFIC C                                                                                                      | HECKS                                                             |                                                                                       |                                 |         |   |
| The fol | lowing tests are                                                                                               | e the be carried out on 1 (one) unit per co                       | nsignment                                                                             |                                 |         |   |
| 7.1     | Assemble o                                                                                                     | ne complete unit and confirm all con                              | nponents are available.                                                               | В                               | 6       | 0 |
| 7.2     |                                                                                                                | Il components and screws locate ea<br>surfaces between joints.    | sily into each other and that there are                                               | В                               | 20      | 0 |
| 7.3     |                                                                                                                | the side tables are stable and do not<br>e has been incorporated. | flex. Validate that the improvement to                                                | В                               | 20      | 0 |
| 7.4     | Verify that the main housings, double insulated hood, temperature gauge and logo are centered.                 |                                                                   |                                                                                       |                                 |         | 0 |
| 7.5     | Chef<br>Lid Front Pa<br>Lid Left & R<br>Control Par<br>Front and R                                             | ight Ends                                                         | s steel on the following surfaces:<br>Non Magnetic<br>Yes<br>Yes<br>Yes<br>Yes<br>Yes | B<br>B<br>B<br>B<br>B<br>B<br>B | 20      | 0 |