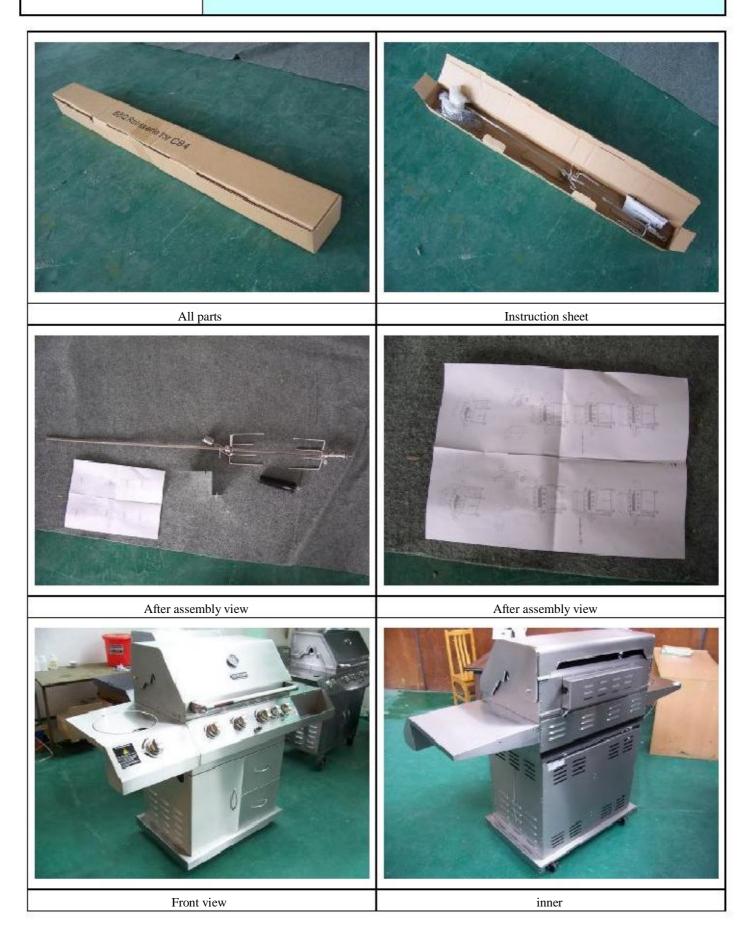

4. Please note the rotisserie was solid packing, hasn't packed in 2 carton of disassembly. 5. For rating, not conformed to SPEC. Need to confirmed or update SPEC.

6. For contents, actual parts not conformed to parts list (SPEC.), Need to update SPEC.

#### Attach Inspection Picture At Site For Reference:

REPORT

REPORT

REPORT

REPORT