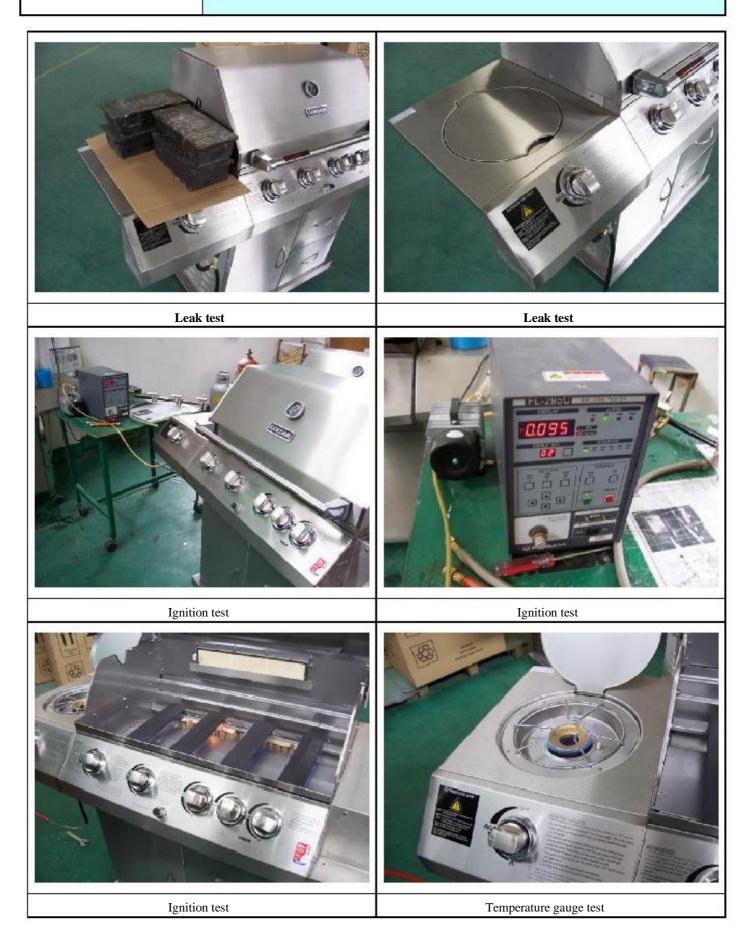

7. For plug and cord, actual products not conformed to SPEC, as there is 2 style of supplier's products mixed. And please note the cord length was 123.5cm.

| Check Point details: |                                                                                                                                                                                                                                                         |     |      |      |  |  |  |  |  |
|----------------------|---------------------------------------------------------------------------------------------------------------------------------------------------------------------------------------------------------------------------------------------------------|-----|------|------|--|--|--|--|--|
| 1.0 P                | ACKAGING:                                                                                                                                                                                                                                               |     | PASS | FAIL |  |  |  |  |  |
| 1.1                  | No damage or crushing. Cardboard flutes are vertical.                                                                                                                                                                                                   | Α   | 20   | 0    |  |  |  |  |  |
| 1.2                  | Product firmly held in cartons, not loose. No obvious rattles when carton is shaken.                                                                                                                                                                    | В   | 20   | 0    |  |  |  |  |  |
| 1.3                  | Shipping marks are printed in accordance with SSM specification as per Appendix D.                                                                                                                                                                      | В   | 20   | 0    |  |  |  |  |  |
| 2.0 C                | ONTENTS:                                                                                                                                                                                                                                                |     |      |      |  |  |  |  |  |
| 2.1                  | 1 x Chef BBQ disassembled in 2 cartons. Confirm all components and parts are included as per Appendix A.                                                                                                                                                | A/B | 17   | ЗB   |  |  |  |  |  |
|                      | Found missing a screw of "M6x10": 1pc, missing a washer of "M8x12": 1pc,                                                                                                                                                                                |     |      |      |  |  |  |  |  |
|                      | missing 2pcs washer of "M8x12": 1pc                                                                                                                                                                                                                     |     |      |      |  |  |  |  |  |
|                      |                                                                                                                                                                                                                                                         |     |      |      |  |  |  |  |  |
|                      | For parts No. 9, actual found 2pcs screw of M4x8 had assemblyed on product, instead of 1pc on Parts List of SPEC. and instruction booklet.                                                                                                              |     |      |      |  |  |  |  |  |
| 2.2                  | 1 x Booklet is printed to a good standard, all text is legible and not smudged as per<br>Appendix C. One year warranty card is included at back of instruction booklet.                                                                                 | с   | 20   | 0    |  |  |  |  |  |
| 2.3                  | 1 x BBQ Cover, with red Goldair logo.                                                                                                                                                                                                                   | В   | 20   | 0    |  |  |  |  |  |
| 2.4                  | Verify all gas hoses are black.                                                                                                                                                                                                                         | В   | 20   | 0    |  |  |  |  |  |
| 3.0: L               | ABELING / SILK SCREENING:                                                                                                                                                                                                                               |     |      |      |  |  |  |  |  |
| 3.1                  | All labels firmly in place, no bubbling. Test by placing a piece of 3M 600 sticky tape<br>over printing and then remove. No portion of print is to come off. Also test the printing<br>by rubbing for 15 seconds with a cloth soaked with white spirit. | B/C | 20   | 0    |  |  |  |  |  |
| 3.2                  | Labels in English and no smudging.                                                                                                                                                                                                                      | C/B | 20   | 0    |  |  |  |  |  |
| 3.3                  | Labels correct colour.                                                                                                                                                                                                                                  | С   | 20   | 0    |  |  |  |  |  |
| 3.4                  | Goldair logo is centered and legible on front of hood (under temperature gauge).<br>Registration of logo is sharp and black painted background has no imperfections.                                                                                    | В   | 20   | 0    |  |  |  |  |  |

REPORT

|      |                                                                                                                                                                                                                                                                        |   | 1  |   |
|------|------------------------------------------------------------------------------------------------------------------------------------------------------------------------------------------------------------------------------------------------------------------------|---|----|---|
| 5.3  | No burs or sharp edges on doors or any other stainless steel surfaces/edges.                                                                                                                                                                                           | В | 20 | 0 |
| 5.4  | All rivets are pulled through and caps are flush with surface.                                                                                                                                                                                                         | в | 20 | 0 |
| 5.5  | All screws are tightened securely and not stripped.                                                                                                                                                                                                                    | В | 20 | 0 |
| 5.6  | Check the enamel finish of the warming rack and main cooking grill fully cover the components.                                                                                                                                                                         | в | 20 | 0 |
| 5.7  | Check electroplating of side burner grid, and rotisserie pole are of good standard.                                                                                                                                                                                    | в | 20 | 0 |
|      | UNCTIONAL TESTS<br>lowing tests are the be carried out on 6 (six) units                                                                                                                                                                                                |   |    |   |
| 6.1  | Check that all the assembly screws are firmly in place and fully tightened.                                                                                                                                                                                            | в | 6  | 0 |
| 6.2  | Connect the firebox gas cylinder and verify there are no gas leaks by using soapy water to check if it bubbles. (Full instructions on how to test for leaks are found in the instruction booklet). Also check there are no gas leaks on the connection to side burner. | A | 6  | 0 |
| 6.3  | Test all burners / igniters function by lighting each one individually (do not ignite using adjacent burner). An even flame should be visible from each burner. Also verify the side and back burners function correctly.                                              | A | 6  | 0 |
| 6.4  | Check to see that hood closes evenly on the fire box and there is no obvious lateral movement.                                                                                                                                                                         | в | 6  | 0 |
| 6.5  | Check that the rotisserie functions correctly by plugging into mains power supply and running the rotisserie for two minutes.                                                                                                                                          | в | 6  | 0 |
| 6.6  | Check that all control knobs are fitted firmly in place and electroplating is of a good standard.                                                                                                                                                                      | с | 6  | 0 |
| 6.7  | Check that door handles are securely fastened.                                                                                                                                                                                                                         | В | 6  | 0 |
| 6.8  | Test the temperature gauge functions by holding the probe near an open flame and ensure the needle moves.                                                                                                                                                              | A | 6  | 0 |
| 6.9  | Test to see that door shuts correctly and that magnets are aligned                                                                                                                                                                                                     | В | 6  | 0 |
| 6.10 | Slide the drawers in and out and ensure they glide smoothly and close flush with the                                                                                                                                                                                   | В | 6  | 0 |