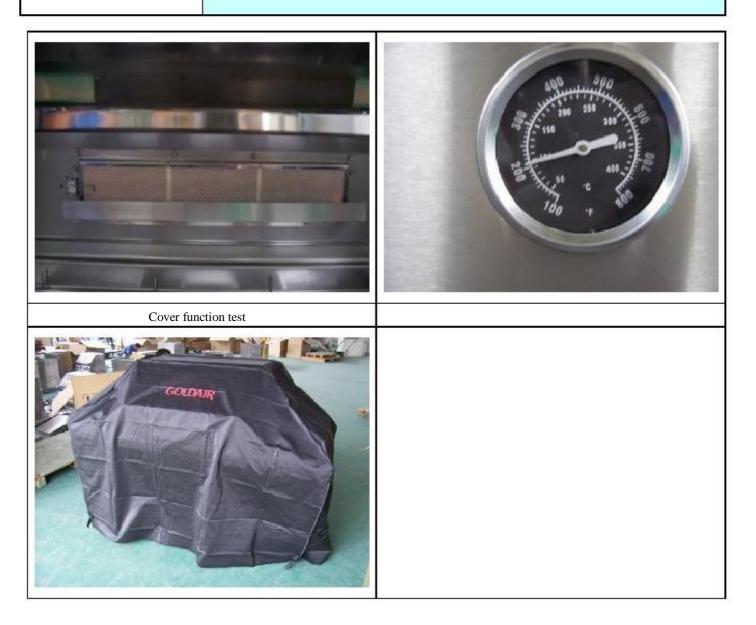

7. For plug and cord, actual products not conformed to SPEC, as there is 2 style of supplier's products mixed. And please note the cord length was 123.5cm.

| Check Point details: |                                                                                                                                                                                                                                                         |     |      |      |  |  |  |  |  |
|----------------------|---------------------------------------------------------------------------------------------------------------------------------------------------------------------------------------------------------------------------------------------------------|-----|------|------|--|--|--|--|--|
| 1.0 P                | ACKAGING:                                                                                                                                                                                                                                               |     | PASS | FAIL |  |  |  |  |  |
| 1.1                  | No damage or crushing. Cardboard flutes are vertical.                                                                                                                                                                                                   | Α   | 20   | 0    |  |  |  |  |  |
| 1.2                  | Product firmly held in cartons, not loose. No obvious rattles when carton is shaken.                                                                                                                                                                    | В   | 20   | 0    |  |  |  |  |  |
| 1.3                  | Shipping marks are printed in accordance with SSM specification as per Appendix D.                                                                                                                                                                      | В   | 20   | 0    |  |  |  |  |  |
| 2.0 C                | ONTENTS:                                                                                                                                                                                                                                                |     |      |      |  |  |  |  |  |
| 2.1                  | 1 x Chef BBQ disassembled in 2 cartons. Confirm all components and parts are included as per Appendix A.                                                                                                                                                | A/B | 17   | ЗB   |  |  |  |  |  |
|                      | Found missing a screw of "M6x10": 1pc, missing a washer of "M8x12": 1pc,                                                                                                                                                                                |     |      |      |  |  |  |  |  |
|                      | missing 2pcs washer of "M8x12": 1pc                                                                                                                                                                                                                     |     |      |      |  |  |  |  |  |
|                      |                                                                                                                                                                                                                                                         |     |      |      |  |  |  |  |  |
|                      | For parts No. 9, actual found 2pcs screw of M4x8 had assemblyed on product, instead of 1pc on Parts List of SPEC. and instruction booklet.                                                                                                              |     |      |      |  |  |  |  |  |
| 2.2                  | 1 x Booklet is printed to a good standard, all text is legible and not smudged as per<br>Appendix C. One year warranty card is included at back of instruction booklet.                                                                                 | с   | 20   | 0    |  |  |  |  |  |
| 2.3                  | 1 x BBQ Cover, with red Goldair logo.                                                                                                                                                                                                                   | В   | 20   | 0    |  |  |  |  |  |
| 2.4                  | Verify all gas hoses are black.                                                                                                                                                                                                                         | В   | 20   | 0    |  |  |  |  |  |
| 3.0: L               | ABELING / SILK SCREENING:                                                                                                                                                                                                                               |     |      |      |  |  |  |  |  |
| 3.1                  | All labels firmly in place, no bubbling. Test by placing a piece of 3M 600 sticky tape<br>over printing and then remove. No portion of print is to come off. Also test the printing<br>by rubbing for 15 seconds with a cloth soaked with white spirit. | B/C | 20   | 0    |  |  |  |  |  |
| 3.2                  | Labels in English and no smudging.                                                                                                                                                                                                                      | C/B | 20   | 0    |  |  |  |  |  |
| 3.3                  | Labels correct colour.                                                                                                                                                                                                                                  | С   | 20   | 0    |  |  |  |  |  |
| 3.4                  | Goldair logo is centered and legible on front of hood (under temperature gauge).<br>Registration of logo is sharp and black painted background has no imperfections.                                                                                    | В   | 20   | 0    |  |  |  |  |  |

REPORT

|      |                                                                                                                                                                                                                                                                        |   | 1  |   |
|------|------------------------------------------------------------------------------------------------------------------------------------------------------------------------------------------------------------------------------------------------------------------------|---|----|---|
| 5.3  | No burs or sharp edges on doors or any other stainless steel surfaces/edges.                                                                                                                                                                                           | В | 20 | 0 |
| 5.4  | All rivets are pulled through and caps are flush with surface.                                                                                                                                                                                                         | в | 20 | 0 |
| 5.5  | All screws are tightened securely and not stripped.                                                                                                                                                                                                                    | В | 20 | 0 |
| 5.6  | Check the enamel finish of the warming rack and main cooking grill fully cover the components.                                                                                                                                                                         | в | 20 | 0 |
| 5.7  | Check electroplating of side burner grid, and rotisserie pole are of good standard.                                                                                                                                                                                    | в | 20 | 0 |
|      | UNCTIONAL TESTS<br>lowing tests are the be carried out on 6 (six) units                                                                                                                                                                                                |   |    |   |
| 6.1  | Check that all the assembly screws are firmly in place and fully tightened.                                                                                                                                                                                            | в | 6  | 0 |
| 6.2  | Connect the firebox gas cylinder and verify there are no gas leaks by using soapy water to check if it bubbles. (Full instructions on how to test for leaks are found in the instruction booklet). Also check there are no gas leaks on the connection to side burner. | A | 6  | 0 |
| 6.3  | Test all burners / igniters function by lighting each one individually (do not ignite using adjacent burner). An even flame should be visible from each burner. Also verify the side and back burners function correctly.                                              | A | 6  | 0 |
| 6.4  | Check to see that hood closes evenly on the fire box and there is no obvious lateral movement.                                                                                                                                                                         | в | 6  | 0 |
| 6.5  | Check that the rotisserie functions correctly by plugging into mains power supply and running the rotisserie for two minutes.                                                                                                                                          | в | 6  | 0 |
| 6.6  | Check that all control knobs are fitted firmly in place and electroplating is of a good standard.                                                                                                                                                                      | с | 6  | 0 |
| 6.7  | Check that door handles are securely fastened.                                                                                                                                                                                                                         | В | 6  | 0 |
| 6.8  | Test the temperature gauge functions by holding the probe near an open flame and ensure the needle moves.                                                                                                                                                              | A | 6  | 0 |
| 6.9  | Test to see that door shuts correctly and that magnets are aligned                                                                                                                                                                                                     | В | 6  | 0 |
| 6.10 | Slide the drawers in and out and ensure they glide smoothly and close flush with the                                                                                                                                                                                   | В | 6  | 0 |