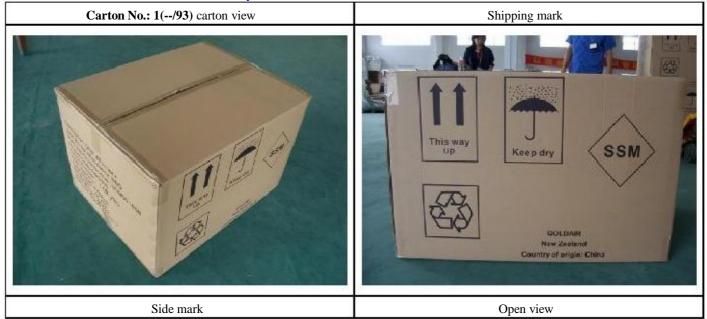

#### Special remark:

1. For carton number 1(--/93), actual found the carton size was 89x70.5x59cm instead of 88x68.5x58cm on side mark. And actual found the carton G/N.W was 54/47.5kgs instead of 55/51kgs on side mark.

#### Attach Inspection Picture At Site For Reference:

REPORT

REPORT

REPORT

REPORT