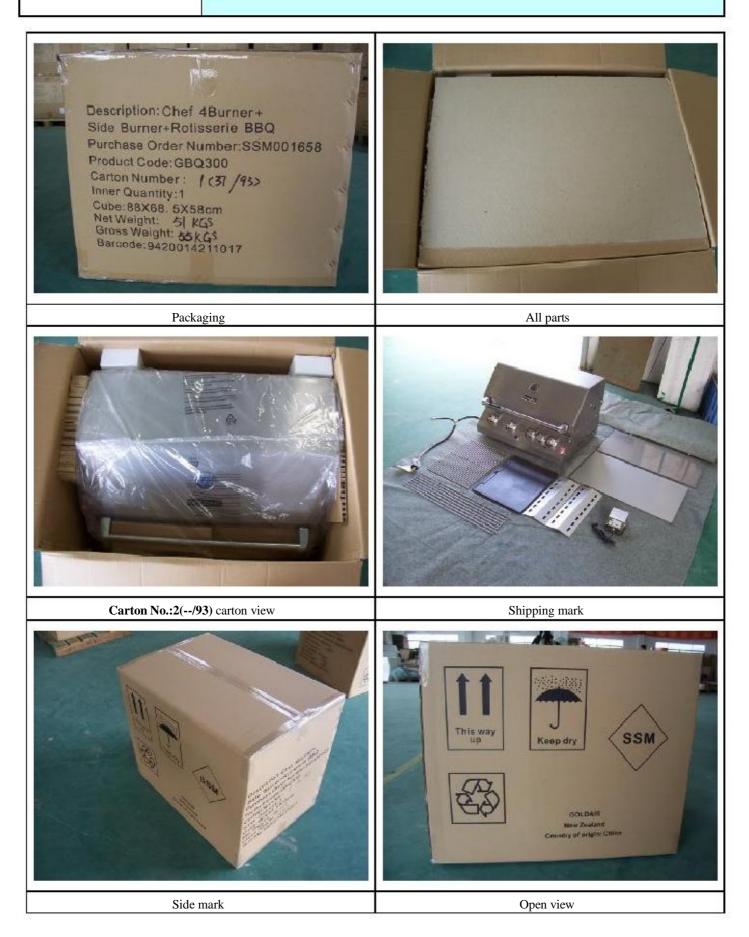

3. For product size, actual found 1585x635x1240mm instead of 1360x600x1220mm on BOM of SPEC. Need to update BOM.

<sup>2.</sup> For carton number 2(--/93), actual found the carton G/N.W was 43.8/37.6kgs instead of 46/42kgs on side mark.

#### Attach Inspection Picture At Site For Reference:

REPORT

REPORT

REPORT

REPORT