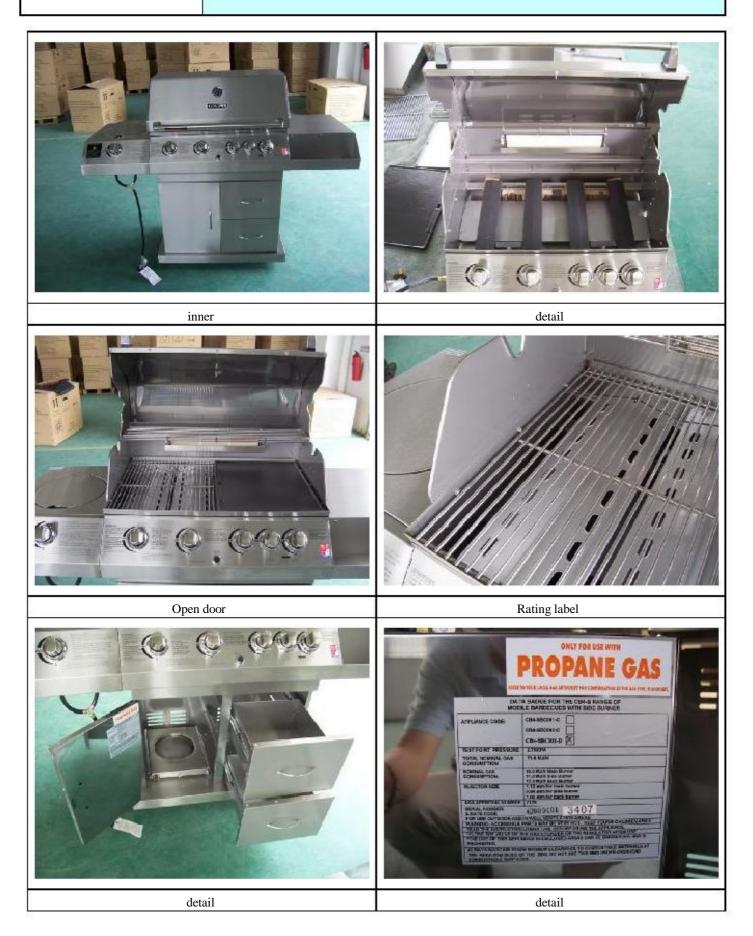

#### **Overall Result**

| Inspection Point:                        | Check  | Result |            | Comments                               |  |  |  |
|------------------------------------------|--------|--------|------------|----------------------------------------|--|--|--|
| inspection i onit.                       | Qty    | Pass:  | Fail:      |                                        |  |  |  |
| Packaging:                               | 20     | 20     | 0          | ОК                                     |  |  |  |
| Contents:                                | 20     | 17     | <b>3B</b>  | Fail. Missing a screw or 1 / 2 washer. |  |  |  |
| Labeling / Silk Screening:               | 20     | 20     | 0          | ОК                                     |  |  |  |
| Rating:                                  | 20     |        |            | Pending. Not same as the spec.         |  |  |  |
| General Appearance:                      | 20     | 18     | <b>2</b> C | Pass. Scratch mark on product.         |  |  |  |
| Function:                                | 20     | 20     | 0          | ОК                                     |  |  |  |
| Specific Checks:                         | 6      | 6      | 0          | ОК                                     |  |  |  |
| Appendices:                              | 20     | [      |            | Pending                                |  |  |  |
| Data measure:                            | 20     |        |            | Pending. See remarks 1~3               |  |  |  |
| Total:                                   | Total: |        |            |                                        |  |  |  |
| [ Acceptable[×] Reject[×] PendingResult: |        |        |            |                                        |  |  |  |

#### Special remark:

1. For carton number 1(--/93), actual found the carton size was 89x70.5x59cm instead of 88x68.5x58cm on side mark. And actual found the carton G/N.W was 54/47.5kgs instead of 55/51kgs on side mark.

3. For product size, actual found 1585x635x1240mm instead of 1360x600x1220mm on BOM of SPEC. Need to update BOM.

<sup>2.</sup> For carton number 2(--/93), actual found the carton G/N.W was 43.8/37.6kgs instead of 46/42kgs on side mark.

4. Please note the rotisserie was solid packing, hasn't packed in 2 carton of disassembly. 5. For rating, not conformed to SPEC. Need to confirmed or update SPEC.

6. For contents, actual parts not conformed to parts list (SPEC.), Need to update SPEC.

7. For plug and cord, actual products not conformed to SPEC, as there is 2 style of supplier's products mixed. And please note the cord length was 123.5cm.

| Check Point details: |                                                                                                                                                                                                                                                         |     |      |      |  |  |  |  |  |
|----------------------|---------------------------------------------------------------------------------------------------------------------------------------------------------------------------------------------------------------------------------------------------------|-----|------|------|--|--|--|--|--|
| 1.0 P                | ACKAGING:                                                                                                                                                                                                                                               |     | PASS | FAIL |  |  |  |  |  |
| 1.1                  | No damage or crushing. Cardboard flutes are vertical.                                                                                                                                                                                                   | Α   | 20   | 0    |  |  |  |  |  |
| 1.2                  | Product firmly held in cartons, not loose. No obvious rattles when carton is shaken.                                                                                                                                                                    | В   | 20   | 0    |  |  |  |  |  |
| 1.3                  | Shipping marks are printed in accordance with SSM specification as per Appendix D.                                                                                                                                                                      | В   | 20   | 0    |  |  |  |  |  |
| 2.0 C                | ONTENTS:                                                                                                                                                                                                                                                |     |      |      |  |  |  |  |  |
| 2.1                  | 1 x Chef BBQ disassembled in 2 cartons. Confirm all components and parts are included as per Appendix A.                                                                                                                                                | A/B | 17   | ЗB   |  |  |  |  |  |
|                      | Found missing a screw of "M6x10": 1pc, missing a washer of "M8x12": 1pc,                                                                                                                                                                                |     |      |      |  |  |  |  |  |
|                      | missing 2pcs washer of "M8x12": 1pc                                                                                                                                                                                                                     |     |      |      |  |  |  |  |  |
|                      |                                                                                                                                                                                                                                                         |     |      |      |  |  |  |  |  |
|                      | For parts No. 9, actual found 2pcs screw of M4x8 had assemblyed on product, instead of 1pc on Parts List of SPEC. and instruction booklet.                                                                                                              |     |      |      |  |  |  |  |  |
| 2.2                  | 1 x Booklet is printed to a good standard, all text is legible and not smudged as per<br>Appendix C. One year warranty card is included at back of instruction booklet.                                                                                 | с   | 20   | 0    |  |  |  |  |  |
| 2.3                  | 1 x BBQ Cover, with red Goldair logo.                                                                                                                                                                                                                   | В   | 20   | 0    |  |  |  |  |  |
| 2.4                  | Verify all gas hoses are black.                                                                                                                                                                                                                         | В   | 20   | 0    |  |  |  |  |  |
| 3.0: L               | ABELING / SILK SCREENING:                                                                                                                                                                                                                               |     |      |      |  |  |  |  |  |
| 3.1                  | All labels firmly in place, no bubbling. Test by placing a piece of 3M 600 sticky tape<br>over printing and then remove. No portion of print is to come off. Also test the printing<br>by rubbing for 15 seconds with a cloth soaked with white spirit. | B/C | 20   | 0    |  |  |  |  |  |
| 3.2                  | Labels in English and no smudging.                                                                                                                                                                                                                      | C/B | 20   | 0    |  |  |  |  |  |
| 3.3                  | Labels correct colour.                                                                                                                                                                                                                                  | С   | 20   | 0    |  |  |  |  |  |
| 3.4                  | Goldair logo is centered and legible on front of hood (under temperature gauge).<br>Registration of logo is sharp and black painted background has no imperfections.                                                                                    | В   | 20   | 0    |  |  |  |  |  |

#### PDF 文件使用 "pdfFactory Pro" 试用版本创建 <u>www.fineprint.cn</u>

| 3.5   | Check that Goldair Logo is printed on BBQ cover as shown                                                                                                                                                                                                                                                                                                                                                                                                                                                                                                                                                                                                                                                                                                | in picture of spec.          | В         | 20   | 0    |  |  |  |  |  |
|-------|---------------------------------------------------------------------------------------------------------------------------------------------------------------------------------------------------------------------------------------------------------------------------------------------------------------------------------------------------------------------------------------------------------------------------------------------------------------------------------------------------------------------------------------------------------------------------------------------------------------------------------------------------------------------------------------------------------------------------------------------------------|------------------------------|-----------|------|------|--|--|--|--|--|
| 3.6   | Check instructions that are silk screened on control panel a                                                                                                                                                                                                                                                                                                                                                                                                                                                                                                                                                                                                                                                                                            | re legible, english text and | Р         | 20   | 0    |  |  |  |  |  |
| 3.0   | not smudged.                                                                                                                                                                                                                                                                                                                                                                                                                                                                                                                                                                                                                                                                                                                                            |                              | В         | 20   | 0    |  |  |  |  |  |
| 4.0 R | 4.0 RATING.                                                                                                                                                                                                                                                                                                                                                                                                                                                                                                                                                                                                                                                                                                                                             |                              |           |      |      |  |  |  |  |  |
| 4.1   | Marked with the picture of spec.                                                                                                                                                                                                                                                                                                                                                                                                                                                                                                                                                                                                                                                                                                                        | В                            | Pending   |      |      |  |  |  |  |  |
|       | Not conformed                                                                                                                                                                                                                                                                                                                                                                                                                                                                                                                                                                                                                                                                                                                                           | to SPEC.                     |           |      |      |  |  |  |  |  |
|       | Not control the colspace.   Data Babce for the colspace.   Mobile BarRecouls with slote Burner   APPLANCE CODE:   BarRecouls with slote Burner   Colspan="2">BarRecouls with slote Burner   Colspan="2">Colspan="2">BarRecouls with slote Burner   Total Nominal Gas   Total Nominal Gas   BarRecouls with slote Burner   Total Nominal Gas   Resource 27 Stora   Resource 27 Stora   Total Nominal Gas   Total Nominal Gas   Colspan="2">Storage   Resource 27 Storage   Resource 28 Storage   Resou |                              |           |      |      |  |  |  |  |  |
| 5.0 G | ENERAL APPEARANCE                                                                                                                                                                                                                                                                                                                                                                                                                                                                                                                                                                                                                                                                                                                                       |                              |           |      |      |  |  |  |  |  |
| 5.1   | Check for scratches, welding stains, marks and dents. All su                                                                                                                                                                                                                                                                                                                                                                                                                                                                                                                                                                                                                                                                                            | urfaces are clean with good  | в         | 18   | 2C   |  |  |  |  |  |
|       | finish. Enamel finish on cooking plate is smooth and even.                                                                                                                                                                                                                                                                                                                                                                                                                                                                                                                                                                                                                                                                                              |                              |           |      |      |  |  |  |  |  |
| 2     | Scratch mark on knob                                                                                                                                                                                                                                                                                                                                                                                                                                                                                                                                                                                                                                                                                                                                    | Scratch mark on lid of sid   | le burnei | -    |      |  |  |  |  |  |
| a sea |                                                                                                                                                                                                                                                                                                                                                                                                                                                                                                                                                                                                                                                                                                                                                         |                              |           |      |      |  |  |  |  |  |
| 5.2   | Colour of parts match.                                                                                                                                                                                                                                                                                                                                                                                                                                                                                                                                                                                                                                                                                                                                  |                              | В         | Penc | ling |  |  |  |  |  |
|       | Oil mark on surface(100%):slight                                                                                                                                                                                                                                                                                                                                                                                                                                                                                                                                                                                                                                                                                                                        | b): slight                   |           |      |      |  |  |  |  |  |