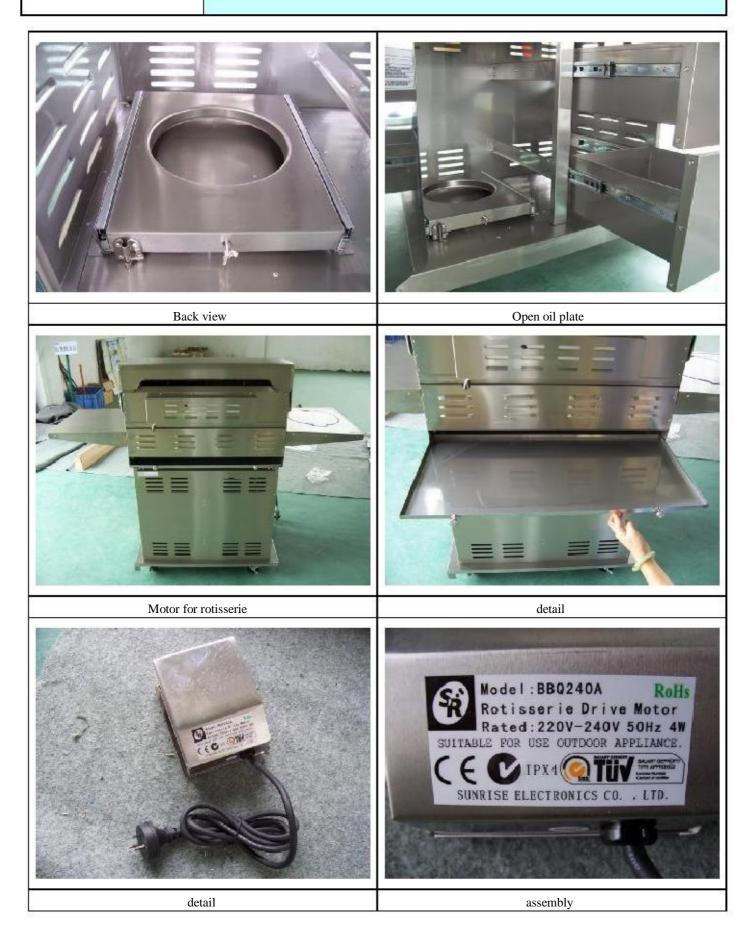

7. For plug and cord, actual products not conformed to SPEC, as there is 2 style of supplier's products mixed. And please note the cord length was 123.5cm.

| Check Point details: |                                                                                                                                                                                                                                                         |     |      |      |  |  |  |  |  |
|----------------------|---------------------------------------------------------------------------------------------------------------------------------------------------------------------------------------------------------------------------------------------------------|-----|------|------|--|--|--|--|--|
| 1.0 P                | ACKAGING:                                                                                                                                                                                                                                               |     | PASS | FAIL |  |  |  |  |  |
| 1.1                  | No damage or crushing. Cardboard flutes are vertical.                                                                                                                                                                                                   | Α   | 20   | 0    |  |  |  |  |  |
| 1.2                  | Product firmly held in cartons, not loose. No obvious rattles when carton is shaken.                                                                                                                                                                    | В   | 20   | 0    |  |  |  |  |  |
| 1.3                  | Shipping marks are printed in accordance with SSM specification as per Appendix D.                                                                                                                                                                      | В   | 20   | 0    |  |  |  |  |  |
| 2.0 C                | ONTENTS:                                                                                                                                                                                                                                                |     |      |      |  |  |  |  |  |
| 2.1                  | 1 x Chef BBQ disassembled in 2 cartons. Confirm all components and parts are included as per Appendix A.                                                                                                                                                | A/B | 17   | ЗB   |  |  |  |  |  |
|                      | Found missing a screw of "M6x10": 1pc, missing a washer of "M8x12": 1pc,                                                                                                                                                                                |     |      |      |  |  |  |  |  |
|                      | missing 2pcs washer of "M8x12": 1pc                                                                                                                                                                                                                     |     |      |      |  |  |  |  |  |
|                      |                                                                                                                                                                                                                                                         |     |      |      |  |  |  |  |  |
|                      | For parts No. 9, actual found 2pcs screw of M4x8 had assemblyed on product, instead of 1pc on Parts List of SPEC. and instruction booklet.                                                                                                              |     |      |      |  |  |  |  |  |
| 2.2                  | 1 x Booklet is printed to a good standard, all text is legible and not smudged as per<br>Appendix C. One year warranty card is included at back of instruction booklet.                                                                                 | с   | 20   | 0    |  |  |  |  |  |
| 2.3                  | 1 x BBQ Cover, with red Goldair logo.                                                                                                                                                                                                                   | В   | 20   | 0    |  |  |  |  |  |
| 2.4                  | Verify all gas hoses are black.                                                                                                                                                                                                                         | В   | 20   | 0    |  |  |  |  |  |
| 3.0: L               | ABELING / SILK SCREENING:                                                                                                                                                                                                                               |     |      |      |  |  |  |  |  |
| 3.1                  | All labels firmly in place, no bubbling. Test by placing a piece of 3M 600 sticky tape<br>over printing and then remove. No portion of print is to come off. Also test the printing<br>by rubbing for 15 seconds with a cloth soaked with white spirit. | B/C | 20   | 0    |  |  |  |  |  |
| 3.2                  | Labels in English and no smudging.                                                                                                                                                                                                                      | C/B | 20   | 0    |  |  |  |  |  |
| 3.3                  | Labels correct colour.                                                                                                                                                                                                                                  | С   | 20   | 0    |  |  |  |  |  |
| 3.4                  | Goldair logo is centered and legible on front of hood (under temperature gauge).<br>Registration of logo is sharp and black painted background has no imperfections.                                                                                    | В   | 20   | 0    |  |  |  |  |  |

REPORT

|      |                                                                                                                                                                                                                                                                        |   | 1  |   |
|------|------------------------------------------------------------------------------------------------------------------------------------------------------------------------------------------------------------------------------------------------------------------------|---|----|---|
| 5.3  | No burs or sharp edges on doors or any other stainless steel surfaces/edges.                                                                                                                                                                                           | В | 20 | 0 |
| 5.4  | All rivets are pulled through and caps are flush with surface.                                                                                                                                                                                                         | в | 20 | 0 |
| 5.5  | All screws are tightened securely and not stripped.                                                                                                                                                                                                                    | В | 20 | 0 |
| 5.6  | Check the enamel finish of the warming rack and main cooking grill fully cover the components.                                                                                                                                                                         | в | 20 | 0 |
| 5.7  | Check electroplating of side burner grid, and rotisserie pole are of good standard.                                                                                                                                                                                    | в | 20 | 0 |
|      | UNCTIONAL TESTS<br>lowing tests are the be carried out on 6 (six) units                                                                                                                                                                                                |   |    |   |
| 6.1  | Check that all the assembly screws are firmly in place and fully tightened.                                                                                                                                                                                            | в | 6  | 0 |
| 6.2  | Connect the firebox gas cylinder and verify there are no gas leaks by using soapy water to check if it bubbles. (Full instructions on how to test for leaks are found in the instruction booklet). Also check there are no gas leaks on the connection to side burner. | A | 6  | 0 |
| 6.3  | Test all burners / igniters function by lighting each one individually (do not ignite using adjacent burner). An even flame should be visible from each burner. Also verify the side and back burners function correctly.                                              | A | 6  | 0 |
| 6.4  | Check to see that hood closes evenly on the fire box and there is no obvious lateral movement.                                                                                                                                                                         | в | 6  | 0 |
| 6.5  | Check that the rotisserie functions correctly by plugging into mains power supply and running the rotisserie for two minutes.                                                                                                                                          | в | 6  | 0 |
| 6.6  | Check that all control knobs are fitted firmly in place and electroplating is of a good standard.                                                                                                                                                                      | с | 6  | 0 |
| 6.7  | Check that door handles are securely fastened.                                                                                                                                                                                                                         | В | 6  | 0 |
| 6.8  | Test the temperature gauge functions by holding the probe near an open flame and ensure the needle moves.                                                                                                                                                              | A | 6  | 0 |
| 6.9  | Test to see that door shuts correctly and that magnets are aligned                                                                                                                                                                                                     | В | 6  | 0 |
| 6.10 | Slide the drawers in and out and ensure they glide smoothly and close flush with the                                                                                                                                                                                   | В | 6  | 0 |

|         | main body.                                                                                                     |                                                                   |                                                                                       |                                 |         |   |
|---------|----------------------------------------------------------------------------------------------------------------|-------------------------------------------------------------------|---------------------------------------------------------------------------------------|---------------------------------|---------|---|
|         | Validate plu                                                                                                   | g and cord supplied are those specif                              | ied below:                                                                            |                                 |         |   |
|         | Plug:                                                                                                          | Approval # 20617                                                  |                                                                                       | В                               | Pending |   |
| 6.11    | Cord:                                                                                                          | Approval # 20617 Dong Guan Rec                                    | В                                                                                     | i enc                           | ing     |   |
|         |                                                                                                                | H05RR-F 3G2.5mm2                                                  |                                                                                       |                                 |         |   |
| Actu    | al plug & c                                                                                                    | s mixed                                                           |                                                                                       |                                 |         |   |
|         |                                                                                                                |                                                                   |                                                                                       |                                 |         |   |
|         |                                                                                                                |                                                                   |                                                                                       |                                 |         |   |
| 6.12    | Ensure a heavy duty locking bolt is used to secure the gas bottle in place and fitted to the gas bottle slide. |                                                                   |                                                                                       |                                 |         | 0 |
| 6.13    | Verify that 2<br>shelf for stre<br>side burner<br>exceed 3mr                                                   | в                                                                 | 6                                                                                     | 0                               |         |   |
| 7.0 S   | PECIFIC C                                                                                                      | HECKS                                                             |                                                                                       |                                 |         |   |
| The fol | lowing tests are                                                                                               | e the be carried out on 1 (one) unit per co                       | nsignment                                                                             |                                 |         |   |
| 7.1     | Assemble o                                                                                                     | ne complete unit and confirm all con                              | nponents are available.                                                               | В                               | 6       | 0 |
| 7.2     |                                                                                                                | Il components and screws locate ea<br>surfaces between joints.    | sily into each other and that there are                                               | В                               | 20      | 0 |
| 7.3     |                                                                                                                | the side tables are stable and do not<br>e has been incorporated. | flex. Validate that the improvement to                                                | В                               | 20      | 0 |
| 7.4     | Verify that the main housings, double insulated hood, temperature gauge and logo are centered.                 |                                                                   |                                                                                       |                                 |         | 0 |
| 7.5     | Chef<br>Lid Front Pa<br>Lid Left & R<br>Control Par<br>Front and R                                             | ight Ends                                                         | s steel on the following surfaces:<br>Non Magnetic<br>Yes<br>Yes<br>Yes<br>Yes<br>Yes | B<br>B<br>B<br>B<br>B<br>B<br>B | 20      | 0 |