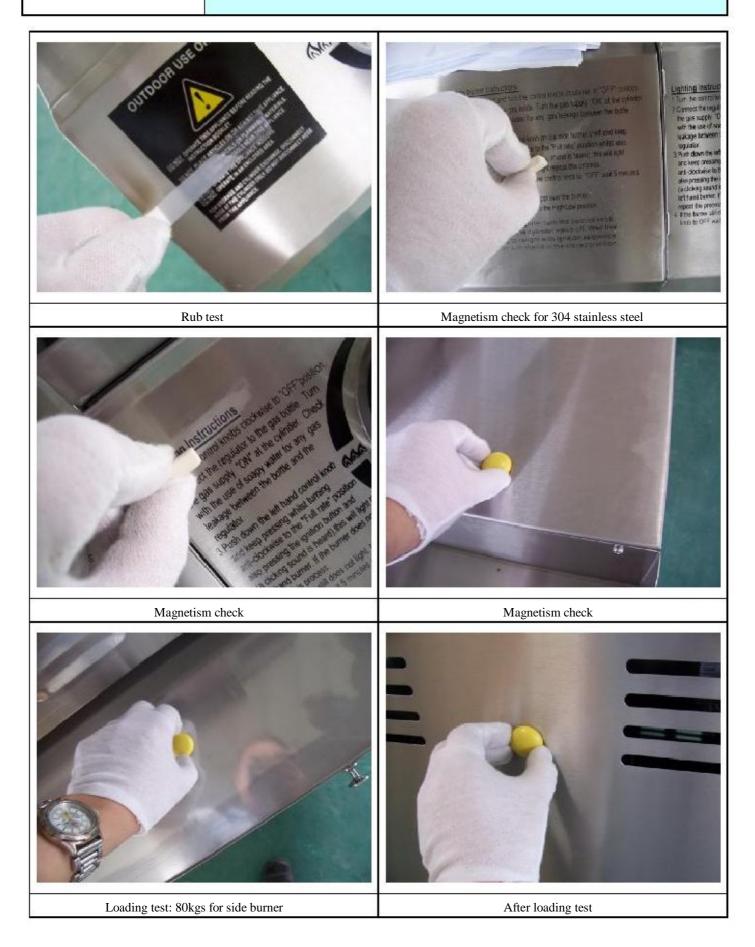

7. For plug and cord, actual products not conformed to SPEC, as there is 2 style of supplier's products mixed. And please note the cord length was 123.5cm.

| Check Point details: |                                                                                                                                                                                                                                                         |     |      |      |  |  |  |  |  |
|----------------------|---------------------------------------------------------------------------------------------------------------------------------------------------------------------------------------------------------------------------------------------------------|-----|------|------|--|--|--|--|--|
| 1.0 P                | ACKAGING:                                                                                                                                                                                                                                               |     | PASS | FAIL |  |  |  |  |  |
| 1.1                  | No damage or crushing. Cardboard flutes are vertical.                                                                                                                                                                                                   | Α   | 20   | 0    |  |  |  |  |  |
| 1.2                  | Product firmly held in cartons, not loose. No obvious rattles when carton is shaken.                                                                                                                                                                    | В   | 20   | 0    |  |  |  |  |  |
| 1.3                  | Shipping marks are printed in accordance with SSM specification as per Appendix D.                                                                                                                                                                      | В   | 20   | 0    |  |  |  |  |  |
| 2.0 C                | ONTENTS:                                                                                                                                                                                                                                                |     |      |      |  |  |  |  |  |
| 2.1                  | 1 x Chef BBQ disassembled in 2 cartons. Confirm all components and parts are included as per Appendix A.                                                                                                                                                | A/B | 17   | ЗB   |  |  |  |  |  |
|                      | Found missing a screw of "M6x10": 1pc, missing a washer of "M8x12": 1pc,                                                                                                                                                                                |     |      |      |  |  |  |  |  |
|                      | missing 2pcs washer of "M8x12": 1pc                                                                                                                                                                                                                     |     |      |      |  |  |  |  |  |
|                      |                                                                                                                                                                                                                                                         |     |      |      |  |  |  |  |  |
|                      | For parts No. 9, actual found 2pcs screw of M4x8 had assemblyed on product, instead of 1pc on Parts List of SPEC. and instruction booklet.                                                                                                              |     |      |      |  |  |  |  |  |
| 2.2                  | 1 x Booklet is printed to a good standard, all text is legible and not smudged as per<br>Appendix C. One year warranty card is included at back of instruction booklet.                                                                                 | с   | 20   | 0    |  |  |  |  |  |
| 2.3                  | 1 x BBQ Cover, with red Goldair logo.                                                                                                                                                                                                                   | В   | 20   | 0    |  |  |  |  |  |
| 2.4                  | Verify all gas hoses are black.                                                                                                                                                                                                                         | В   | 20   | 0    |  |  |  |  |  |
| 3.0: L               | ABELING / SILK SCREENING:                                                                                                                                                                                                                               |     |      |      |  |  |  |  |  |
| 3.1                  | All labels firmly in place, no bubbling. Test by placing a piece of 3M 600 sticky tape<br>over printing and then remove. No portion of print is to come off. Also test the printing<br>by rubbing for 15 seconds with a cloth soaked with white spirit. | B/C | 20   | 0    |  |  |  |  |  |
| 3.2                  | Labels in English and no smudging.                                                                                                                                                                                                                      | C/B | 20   | 0    |  |  |  |  |  |
| 3.3                  | Labels correct colour.                                                                                                                                                                                                                                  | С   | 20   | 0    |  |  |  |  |  |
| 3.4                  | Goldair logo is centered and legible on front of hood (under temperature gauge).<br>Registration of logo is sharp and black painted background has no imperfections.                                                                                    | В   | 20   | 0    |  |  |  |  |  |

#### PDF 文件使用 "pdfFactory Pro" 试用版本创建 <u>www.fineprint.cn</u>

| 3.5   | Check that Goldair Logo is printed on BBQ cover as shown                                                                                                                                                                                                                                                                                                                                                                                                                                                                                                                                                                                                                                                                                                | in picture of spec.          | В         | 20   | 0    |  |  |  |  |  |
|-------|---------------------------------------------------------------------------------------------------------------------------------------------------------------------------------------------------------------------------------------------------------------------------------------------------------------------------------------------------------------------------------------------------------------------------------------------------------------------------------------------------------------------------------------------------------------------------------------------------------------------------------------------------------------------------------------------------------------------------------------------------------|------------------------------|-----------|------|------|--|--|--|--|--|
| 3.6   | Check instructions that are silk screened on control panel a                                                                                                                                                                                                                                                                                                                                                                                                                                                                                                                                                                                                                                                                                            | re legible, english text and | Р         | 20   | 0    |  |  |  |  |  |
| 3.0   | not smudged.                                                                                                                                                                                                                                                                                                                                                                                                                                                                                                                                                                                                                                                                                                                                            |                              | В         | 20   | 0    |  |  |  |  |  |
| 4.0 R | 4.0 RATING.                                                                                                                                                                                                                                                                                                                                                                                                                                                                                                                                                                                                                                                                                                                                             |                              |           |      |      |  |  |  |  |  |
| 4.1   | Marked with the picture of spec.                                                                                                                                                                                                                                                                                                                                                                                                                                                                                                                                                                                                                                                                                                                        | В                            | Pending   |      |      |  |  |  |  |  |
|       | Not conformed                                                                                                                                                                                                                                                                                                                                                                                                                                                                                                                                                                                                                                                                                                                                           | to SPEC.                     |           |      |      |  |  |  |  |  |
|       | Not control the colspace.   Data Babce for the colspace.   Mobile BarRecouls with slote Burner   APPLANCE CODE:   BarRecouls with slote Burner   Colspan="2">BarRecouls with slote Burner   Colspan="2">Colspan="2">BarRecouls with slote Burner   Total Nominal Gas   Total Nominal Gas   BarRecouls with slote Burner   Total Nominal Gas   Resource 27 Stora   Resource 27 Stora   Total Nominal Gas   Total Nominal Gas   Colspan="2">Storage   Resource 27 Storage   Resource 28 Storage   Resou |                              |           |      |      |  |  |  |  |  |
| 5.0 G | ENERAL APPEARANCE                                                                                                                                                                                                                                                                                                                                                                                                                                                                                                                                                                                                                                                                                                                                       |                              |           |      |      |  |  |  |  |  |
| 5.1   | Check for scratches, welding stains, marks and dents. All su                                                                                                                                                                                                                                                                                                                                                                                                                                                                                                                                                                                                                                                                                            | urfaces are clean with good  | в         | 18   | 2C   |  |  |  |  |  |
|       | finish. Enamel finish on cooking plate is smooth and even.                                                                                                                                                                                                                                                                                                                                                                                                                                                                                                                                                                                                                                                                                              |                              |           |      |      |  |  |  |  |  |
| 2     | Scratch mark on knob                                                                                                                                                                                                                                                                                                                                                                                                                                                                                                                                                                                                                                                                                                                                    | Scratch mark on lid of sid   | le burnei | -    |      |  |  |  |  |  |
| a sea |                                                                                                                                                                                                                                                                                                                                                                                                                                                                                                                                                                                                                                                                                                                                                         |                              |           |      |      |  |  |  |  |  |
| 5.2   | Colour of parts match.                                                                                                                                                                                                                                                                                                                                                                                                                                                                                                                                                                                                                                                                                                                                  |                              | В         | Penc | ling |  |  |  |  |  |
|       | Oil mark on surface(100%):slight                                                                                                                                                                                                                                                                                                                                                                                                                                                                                                                                                                                                                                                                                                                        | b): slight                   |           |      |      |  |  |  |  |  |

|         | main body.                                                                                                     |                                                                   |                                                                                       |                                 |         |   |
|---------|----------------------------------------------------------------------------------------------------------------|-------------------------------------------------------------------|---------------------------------------------------------------------------------------|---------------------------------|---------|---|
|         | Validate plu                                                                                                   | g and cord supplied are those specif                              | ied below:                                                                            |                                 |         |   |
|         | Plug:                                                                                                          | Approval # 20617                                                  |                                                                                       | В                               | Pending |   |
| 6.11    | Cord:                                                                                                          | Approval # 20617 Dong Guan Rec                                    | В                                                                                     | i enc                           | ing     |   |
|         |                                                                                                                | H05RR-F 3G2.5mm2                                                  |                                                                                       |                                 |         |   |
| Actu    | al plug & c                                                                                                    | s mixed                                                           |                                                                                       |                                 |         |   |
|         |                                                                                                                |                                                                   |                                                                                       |                                 |         |   |
|         |                                                                                                                |                                                                   |                                                                                       |                                 |         |   |
| 6.12    | Ensure a heavy duty locking bolt is used to secure the gas bottle in place and fitted to the gas bottle slide. |                                                                   |                                                                                       |                                 |         | 0 |
| 6.13    | Verify that 2<br>shelf for stre<br>side burner<br>exceed 3mr                                                   | в                                                                 | 6                                                                                     | 0                               |         |   |
| 7.0 S   | PECIFIC C                                                                                                      | HECKS                                                             |                                                                                       |                                 |         |   |
| The fol | lowing tests are                                                                                               | e the be carried out on 1 (one) unit per co                       | nsignment                                                                             |                                 |         |   |
| 7.1     | Assemble o                                                                                                     | ne complete unit and confirm all con                              | nponents are available.                                                               | В                               | 6       | 0 |
| 7.2     |                                                                                                                | Il components and screws locate ea<br>surfaces between joints.    | sily into each other and that there are                                               | В                               | 20      | 0 |
| 7.3     |                                                                                                                | the side tables are stable and do not<br>e has been incorporated. | flex. Validate that the improvement to                                                | В                               | 20      | 0 |
| 7.4     | Verify that the main housings, double insulated hood, temperature gauge and logo are centered.                 |                                                                   |                                                                                       |                                 |         | 0 |
| 7.5     | Chef<br>Lid Front Pa<br>Lid Left & R<br>Control Par<br>Front and R                                             | ight Ends                                                         | s steel on the following surfaces:<br>Non Magnetic<br>Yes<br>Yes<br>Yes<br>Yes<br>Yes | B<br>B<br>B<br>B<br>B<br>B<br>B | 20      | 0 |